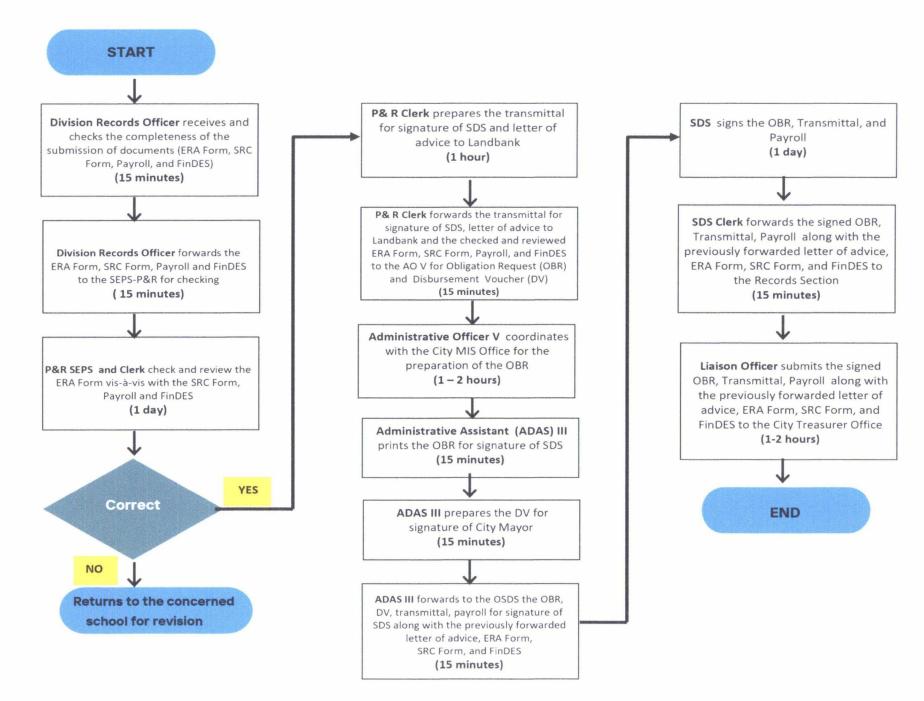

- 1. In line with DepEd Order No. 26, s. 2021, titled "Amendment to DepEd Order No. 016, s. 2017 (Research Management Guidelines)," dated June 21, 2021, the Timeline of Activities for conducting Classroom Action Research (CAR) for the School Year 2024-2025 is released to offer guidance in managing research programs and activities.
- 2. The School Research Committee (SRC) should perform the following roles and responsibilities:
  - a. provides directions on school research initiatives;
  - b. evaluates and approve research proposals and other related school research initiatives to be funded under the Basic Educational Research Fund (BERF), Educational Research Assistance (ERA), and other fund sources; and
  - c. prepares and submit reports to the Schools Division Research Committee (SDRC) every 15<sup>th</sup> day of the required month.
- 3. Strict implementation of the deadline will be enforced relative to the preparation of the Educational Research Assistance (ERA) Obligation Request (OBR) and Disbursement Voucher (DV). Schools that cannot meet the deadline will not be included in the OBR and DV for the semi-annual.
- 4. Schools that were not included in the OBR and DV may receive their ERA in December if there are still available funds under the Research, Exploration and Development Expenses (REDE).
- 5. Please refer to the attached enclosures to be accomplished by the teacher and School Research Committee:
  - a. Enclosure No. 1 Timeline of Activities for the Conduct of Classroom Action Research (CAR) School Year 2024-2025
  - b. Enclosure No. 2 ERA Form Nos. 1-6
  - c. Enclosure No. 3 SRC Form Nos. 1-6
  - d. Enclosure No. 4 Educational Research Assistance (ERA) Process Flow