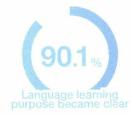

### Speaking practice with AI scoring system

- Speaking scoring system for motivating students.
- Visualizing practice and scoring data.
- Grammar correction and listening features

Effect of WorldClassroom