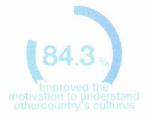

### Speaking practice with AI scoring system

- Speaking scoring system for motivating students.
- Visualizing practice and scoring data.
- Grammar correction and listening features

Effect of WorldClassroom