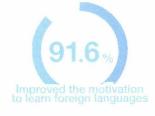

### Speaking practice with AI scoring system

- Speaking scoring system for motivating students.
- Visualizing practice and scoring data.
- Grammar correction and listening features

Effect of WorldClassroom