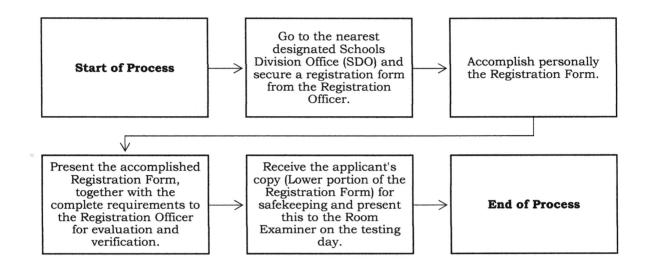

### **D. Registration Process**

7. The following are the steps in the Registration Process:

- 8. ALS Teacher/Community ALS Implementer/ Learning facilitators may gather applicants from far-flung areas in one assembly and assist them in the registration. They shall secure the accomplished forms and the required documents for submission to the Registration Committee in the SDO.
- 9. After the evaluation of documents, they shall keep all the applicants' copy to be given to the examinees a day before or on the testing day. This is to avoid misplacement of applicant's copy, which is needed to present on the testing day. Non-DepEd ALS Program Providers may also adapt this procedure to facilitate the registration of their learners.
- 10.**NO PAYMENT SHALL BE COLLECTED** by anyone involved in the A&E Test Registration, Administration, and issuance of certificate of rating.