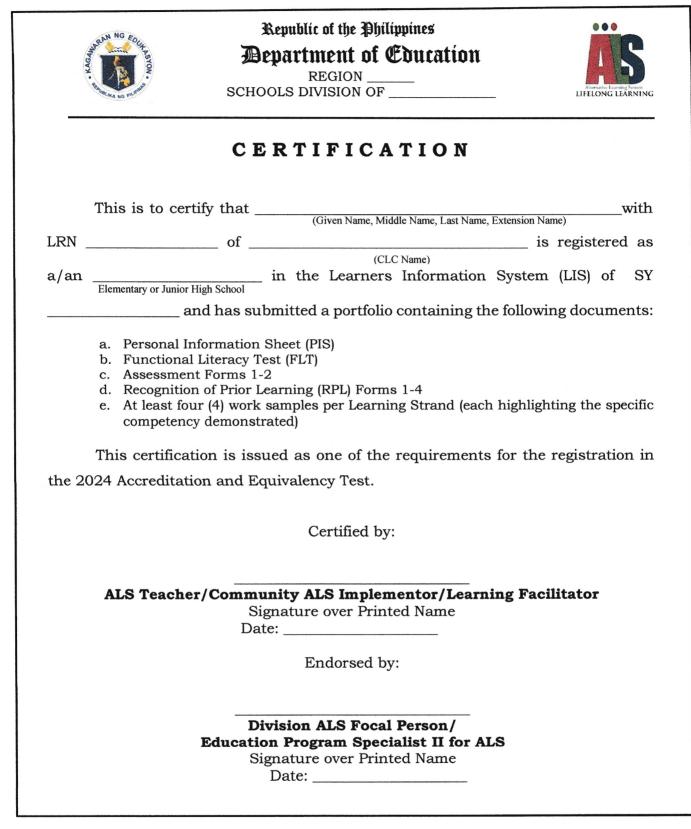

### **B.** Eligibility of Test Registrants and Requirements

- 3. The following are eligible to register and take the A&E Test:
  - a. ALS learners enrolled in the Learner Information System (LIS) for SY 2024-2025 on or before October 31, 2024;
  - b. Previous ALS Program Completers not registered in the LIS of the current school year who did not submit or did not meet the minimum required points in the **Presentation Portfolio Assessments (PPA)** BUT underwent additional learning intervention in the ALS K to 12 Basic Education Curriculum (BEC) certified by the ALS Teacher/Community ALS Implementor/Learning Facilitator (See Certification of Portfolio);
  - c. Previous ALS Program Completers not registered in the LIS of the current school year who did not pass the **previous A&E Test** BUT underwent additional learning intervention in the ALS K to 12 Basic Education Curriculum (BEC) certified by the ALS Teacher/Community ALS Implementor/Learning Facilitator (See Certification of Additional Intervention);
  - d. Applicants shall be at least 12 years old for the A&E Elementary Level and at least 16 years old for the A&E Junior High School Level **on or before the examination day**.

### **Office of the Director**

- 4. The test registrants must submit the following requirements to the Division Testing Coordinator (DTC) or to the designated Registration Testing Officer:
  - a. Original and photocopy of Birth Certificate issued by the Philippine Statistics Authority (PSA) formerly National Statistics Office (NSO);
  - b. If the copy of the Birth Certificate from the PSA/NSO is not available, any of the following documents can be presented:
    - i. Baptismal Certificate;
    - ii. Voter's ID (with picture, signature, and date of birth);
    - iii. Valid Passport;
    - iv. Valid Driver's License; and
    - v. Any legal document bearing the applicant's picture, name, signature, and date of birth (e.g., NBI Clearance, Police Clearance)
  - c. 1x1 identical ID Photo (white background with name tag)
  - d. Certification of Portfolio certified by the ALS Teacher/Community ALS Implementor/Learning Facilitator and endorsed by the Division ALS Focal Person/Education Program Specialist II for ALS (EPSA) (See Certification of Portfolio).
- 5. Only the registered applicants with complete requirements shall be allowed to take the A&E Test at the testing centers approved by BEA. **No walk-in** A&E Test takers shall be accommodated.