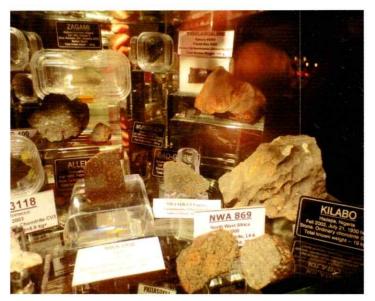

#### 3. Space Rocks (Exhibit)

It features collection of photos. These photos highlight the solar system including the planets, deep sky objects and others. Authentic and real space rocks are also exhibited such as Sikhote Alin, Campo Del Cielo, and other meteorites including the biggest ever collected in the Phillippines. A 10 - 15 minute mini lecture shall be expected in this activity where students and teachers may ask questions about the specimens being exhibited.