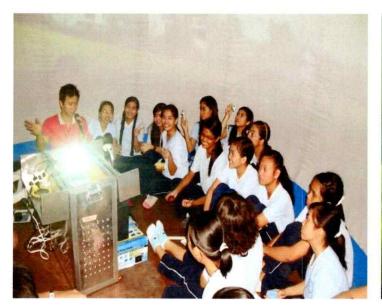

#### 1. Outer Space

Students will enter into a small, portable version of the permanently installed planetarium. It is a 9 ft ht x 12 ft diameter inflatable dome that can accommodate 50 students for 20 - 30 minute - lecture about astronomy. With the help of a projector inside the dome, students will be able to see the virtual night sky, constellation, planets and others.

#### 2. Watch Out! (Film Showing)

Twenty to thirty (20 - 30) minute - film showing will be expected in this activity. There are varieties of films to choose from to suit the needs of the students. There will be lecture before and after the film so students can ask questions about their curiosity.