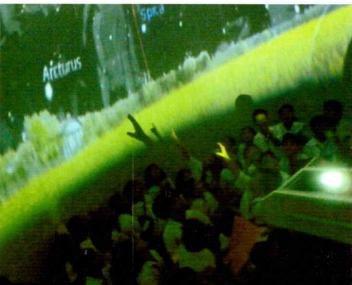

# OUTER SPACE

20 - 30 minute-simulation of the day and night time sky inside an in inflatable dome

Collection of real space rocks, photos and other astronomical materials 20 - 30 minute-film showing

Fun Game

#### 1. Outer Space

Students will enter into a small, portable version of the permanently installed planetarium. It is a 9 ft ht x 12 ft diameter inflatable dome that can accommodate 50 students for 20 - 30 minute - lecture about astronomy. With the help of a projector inside the dome, students will be able to see the virtual night sky, constellation, planets and others.