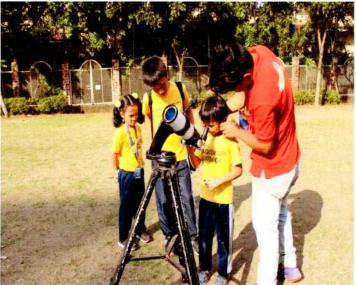

## 2. Stargazing or Telescope Viewing

Students and teachers line up at night for the actual observation of the sky using high powered telescopes. Telescopes are focused on a specific object in the sky like planet, moon, or nebula depending on their visibilities. It is also to be done if the sky is clear and if the weather is good.