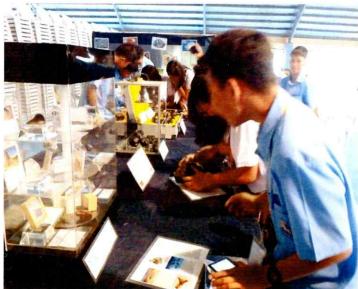

#### 3. Space Rocks (Exhibit)

It features collection of photos. These photos highlight the solar system including the planets, deep sky objects and others. Authentic and real space rocks are also exhibited such as Sikhote Alin, Campo Del Cielo, and other meteorites including the biggest ever collected in the Phillippines. A 10 - 15 minute mini lecture shall be expected in this activity where students and teachers may ask questions about the specimens being exhibited.