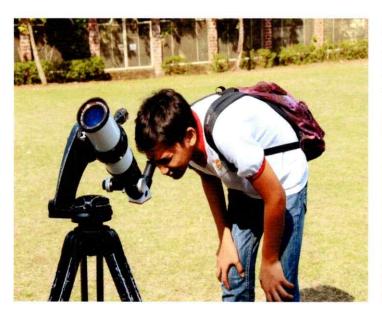

# 1. Sun Spotting or Solar Viewing

4. Fun Game / In The Making...

The students and teachers will get the chance to experience actual viewing of the real image of the sun through a built-in hydrogen – alpha filtered telescope, a safe and specialized telescope for sun viewing only. This bonus activity, however, depends on good weather and a clear sky.

## 2. Stargazing or Telescope Viewing

Students and teachers line up at night for the actual observation of the sky using high powered telescopes. Telescopes are focused on a specific object in the sky like planet, moon, or nebula depending on their visibilities. It is also to be done if the sky is clear and if the weather is good.