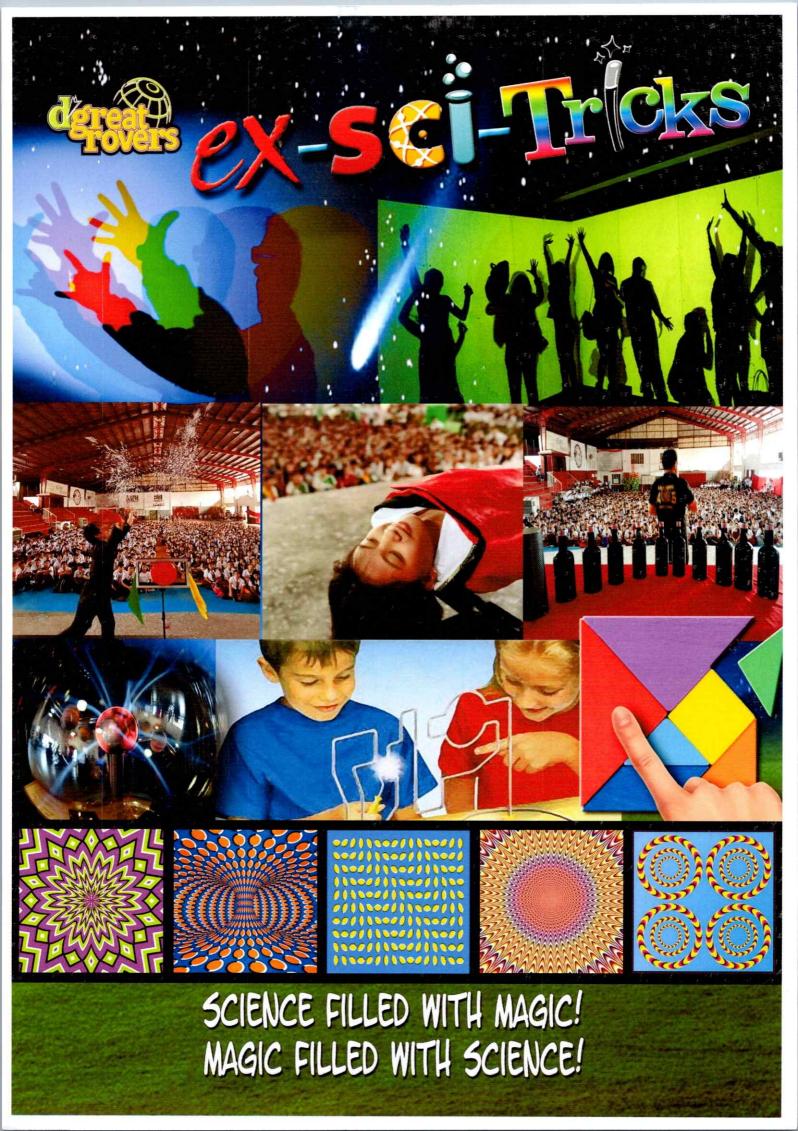

# EX-SCI-TRICKS

# Activities include:

# A\* One, Two, Tricks

In this station, different materials and science tricks will be featured. It is an interactive area wherein students will be able to manipulate different materials that are being exhibited. Science experiments may also be an option in this station.

# **B\*** Mind Boggling

It is a game area where all the members of the group will be able to participate actively in solving different games and puzzles. A free photo souvenir for the winners.

# C\* Magic Science

It is a magic show where science tricks are incorporated. Students will be able to see and participate in how a simple act is magically performed and will turn out differently from what is expected to come out. It's a fun-filled science magic station that will surely blow your mind!

\*\*\*\* The activity is divided into three separate stations (i.e. A, B, C). Each group will have fifty (50) students except Magic Science which requires a minimum of three hundred (300) students. Students expect two (2) separate time flows.

\*\*\*\* Thirty (30) minutes per station (A and B) and  $1 - 1\frac{1}{2}$  hours for Magic Science.

Please contact

\_\_\_\_\_ for details and inquiries.