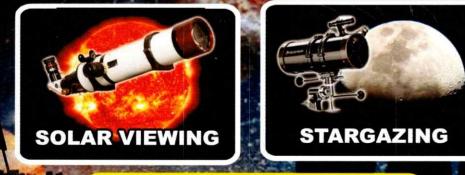

# 1. Sun Spotting or Solar Viewing

4. Fun Game / In The Making...

The students and teachers will get the chance to experience actual viewing of the real image of the sun through a built-in hydrogen – alpha filtered telescope, a safe and specialized telescope for sun viewing only. This bonus activity, however, depends on good weather and a clear sky.

## 2. Stargazing or Telescope Viewing

Students and teachers line up at night for the actual observation of the sky using high powered telescopes. Telescopes are focused on a specific object in the sky like planet, moon, or nebula depending on their visibilities. It is also to be done if the sky is clear and if the weather is good.