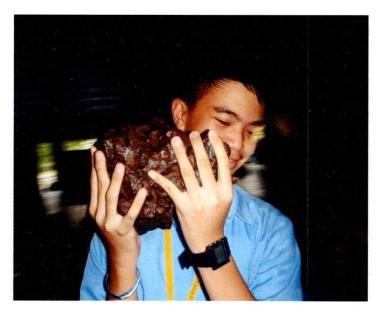

#### 3. Space Rocks (Exhibit)

It features collection of photos. These photos highlight the solar system including the planets, deep sky objects and others. Authentic and real space rocks are also exhibited such as Sikhote Alin, Campo Del Cielo, and other meteorites including the biggest ever collected in the Phillippines. A 10 - 15 minute mini lecture shall be expected in this activity where students and teachers may ask questions about the specimens being exhibited.