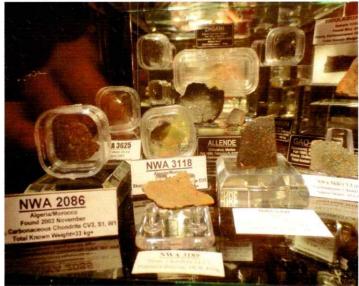

#### 3. Space Rocks (Exhibit)

It features collection of photos. These photos highlight the solar system including the planets, deep sky objects and others. Authentic and real space rocks are also exhibited such as Sikhote Alin, Campo Del Cielo, and other meteorites including the biggest ever collected in the Phillippines. A 10 - 15 minute mini lecture shall be expected in this activity where students and teachers may ask questions about the specimens being exhibited.