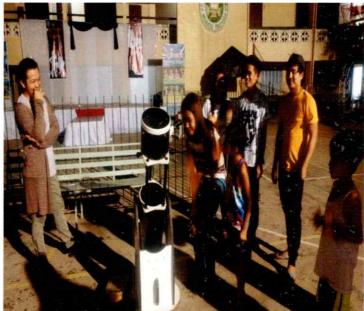

# 1. Sun Spotting or Solar Viewing

4. Fun Game / In The Making...

The students and teachers will get the chance to experience actual viewing of the real image of the sun through a built-in hydrogen – alpha filtered telescope, a safe and specialized telescope for sun viewing only. This bonus activity, however, depends on good weather and a clear sky.

## 2. Stargazing or Telescope Viewing

Students and teachers line up at night for the actual observation of the sky using high powered telescopes. Telescopes are focused on a specific object in the sky like planet, moon, or nebula depending on their visibilities. It is also to be done if the sky is clear and if the weather is good.