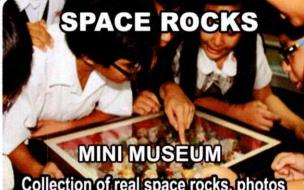

# OUTER SPACE

20 - 30 minute-simulation of the day and night time sky inside an in inflatable dome

Collection of real space rocks, photos and other astronomical materials 20 - 30 minute-film showing

Fun Game

#### 3. Space Rocks (Exhibit)

It features collection of photos. These photos highlight the solar system including the planets, deep sky objects and others. Authentic and real space rocks are also exhibited such as Sikhote Alin, Campo Del Cielo, and other meteorites including the biggest ever collected in the Phillippines. A 10 - 15 minute mini lecture shall be expected in this activity where students and teachers may ask questions about the specimens being exhibited.