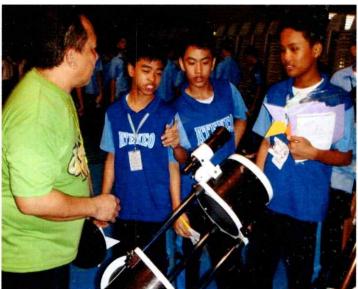

## 2. Stargazing or Telescope Viewing

Students and teachers line up at night for the actual observation of the sky using high powered telescopes. Telescopes are focused on a specific object in the sky like planet, moon, or nebula depending on their visibilities. It is also to be done if the sky is clear and if the weather is good.