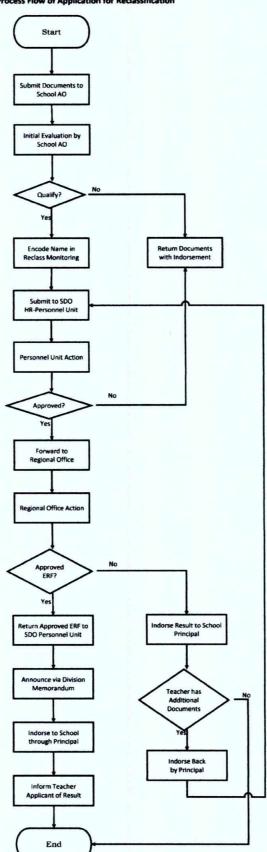

#### **Process Flow of Application for Reclassification**

- Teacher Applicant must comply with the documentary requirements and submit them to the School AO.
- School AO will initially evaluate the document of teacher applicant as to minimum qualification stipulated in the DepED Order/Annex B.
  - If qualified, the School AO will encode the name of the teacher in the Reclassification Online Monitoring and take appropriate action.
  - If disqualified, the documents will be returned to teacher with an indorsement informing of the result if their application.
- Upon completion of the required documents and initial assessment, the School AO will submit all the applicant's document to the SDO HR-Personnel Unit on or before the deadline.
- The Personnel Unit will take appropriate action, upon the completion of documents.
   The documents will then be forwarded to Regional Office. Regional Office will take appropriate action.
  - If the ERF is approved, Regional Office Personnel Unit will return to the SDO Personnel Unit a copy of the documents, and the other copy will be forwarded to the Department of Budget Management (DBM)
- Returned approved ERF will be announced through a Division Memorandum by the Personnel Unit.
- The documentary requirements will be endorsed to School through the Principal. The School Heads will inform their teacher applicants of the result of their application for reclassification.
  - If with deficiencies or disapproved, the Division Personnel Unit will endorse to the School Principal the result of their teacher's reclassification.
  - If the teacher has additional documents that will suffice the required standard, it will be indorsed back by the principal.
- The Division Personnel Unit will take appropriate action and endorse it again to the Regional Office.

#### Process Flow of Application for Reclassification