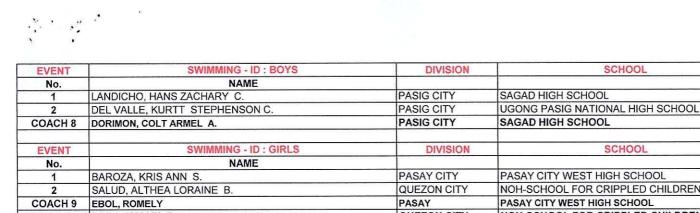

NT           | ATHLETICS OH : BOY & GIRL                          | DIVISION        | SCHOOL                                   |
| No.             | NAME                                               |                 |                                          |
| 1               | BOY: RELUCIO, LEONARDO M.                          | QUEZON CITY     | NOH-SCHOOL FOR CRIPPLED CHILDREN         |
| 2               | GIRL: ATIS, PRECIOUS                               | VALENZUELA CITY | MAYSAN ELEMENTARY SCHOOL                 |
| COACH 7         | TENORIO, PATRICIA MAY                              |                 | MAYSAN ELEMENTARY SCHOOL                 |
| CHAPERONE       | SULTAN, FREY R                                     | QUEZON CITY     | NOH-SCHOOL FOR CRIPPLED CHILDREN         |



| 2         | SALUD, ALTHEA LORAINE B. | QUEZON CITY     | NOH-SCHOOL FOR CRIPPLED CHILDREN         |
|-----------|--------------------------|-----------------|------------------------------------------|
| COACH 9   | EBOL, ROMELY             | PASAY           | PASAY CITY WEST HIGH SCHOOL              |
| CHAPERONE | LOBA, KCLYN R            | QUEZON CITY     | NOH-SCHOOL FOR CRIPPLED CHILDREN         |
| EVENT     | BOCCE : BOYS             | DIVISION        | SCHOOL                                   |
| No.       | NAME                     |                 |                                          |
| 1         | CRUZ, EUGENE             | TAPAT           | TAGUIG INTEGRATED SCHOOL                 |
| 2         | PADAY, ANDREW            | VALENZUELA CITY | MAYSAN NATIONAL HIGH SCHO